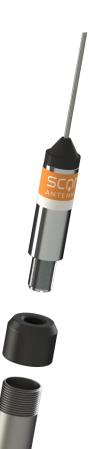

## Adapter for 1"-14 pole/mast mounting

• Light-weight adapter for placing VHF23 type antennas on US-style brackets with 1"-14 threaded stud

| Mechanical Specifications: |                                                                                             |
|----------------------------|---------------------------------------------------------------------------------------------|
| Color                      | Black                                                                                       |
| Height                     | 25.5 mm                                                                                     |
| Weight                     | 12 g                                                                                        |
| Diameter                   | Ø 31.5 mm                                                                                   |
| Mounting place             | On 1"-14 threaded stud                                                                      |
| Mounting instruction       | NOTE! Not suitable for heavy antenna types                                                  |
| Materials                  | POM / DELRIN (Polyoxymethylene)                                                             |
| For Antenna Types          | VHF23, AIS23, AMFM23, VHF33 and VHF63                                                       |
|                            |                                                                                             |
| Ordering information:      |                                                                                             |
| P/N                        | 10000-450 (Bulk packing)                                                                    |
| P/N                        | 10000-451 (Individually packing in Polybag)                                                 |
|                            |                                                                                             |
| Packaging Information:     |                                                                                             |
| Туре                       | Bulk packing or individually packing in Polybag or Carton tube (See "ORDERING INFORMATION") |