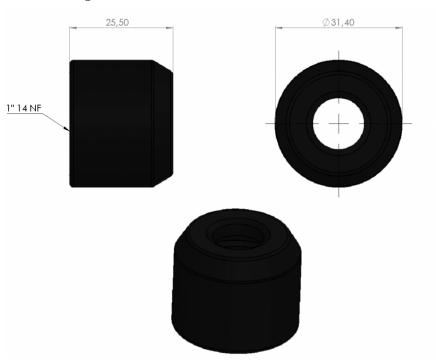

## Outline Drawing

reserves the right to introduce changes to this information without notice.

## Adapter for 1"-14 pole/mast mounting

• Light-weight adapter for placing VHF23 type antennas on US-style brackets with 1"-14 threaded stud

| Mechanical Specifications: |                                                                                             |
|----------------------------|---------------------------------------------------------------------------------------------|
| Color                      | Black                                                                                       |
| Height                     | 25.5 mm                                                                                     |
| Weight                     | 12 g                                                                                        |
| Diameter                   | Ø 31.5 mm                                                                                   |
| Mounting place             | On 1"-14 threaded stud                                                                      |
| Mounting instruction       | NOTE! Not suitable for heavy antenna types                                                  |
| Materials                  | POM / DELRIN (Polyoxymethylene)                                                             |
| For Antenna Types          | VHF23, AIS23, AMFM23, VHF33 and VHF63                                                       |
|                            |                                                                                             |
| Ordering information:      |                                                                                             |
| P/N                        | 10000-450 (Bulk packing)                                                                    |
| P/N                        | 10000-451 (Individually packing in Polybag)                                                 |
|                            |                                                                                             |
| Packaging Information:     |                                                                                             |
| Туре                       | Bulk packing or individually packing in Polybag or Carton tube (See "ORDERING INFORMATION") |